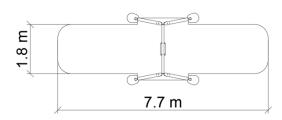

## **TECHNICAL DATA**

Max. height fall1,4 mDimensions (W x L x H)2,26 x 1,86 x 2,35 mSafety area dimensions7,7 x 1,8 mSafety area13,6 m²

Recommended surface According to the norm 1176-1:2017

|  | Available options:  |                                                                                                                                 |                                                                                                                                 |
|--|---------------------|---------------------------------------------------------------------------------------------------------------------------------|---------------------------------------------------------------------------------------------------------------------------------|
|  |                     | STANDARD                                                                                                                        | PREMIUM                                                                                                                         |
|  | WOOD                | Construction elements made of solid wood, impregnated surface with square profile 95 x 95 mm                                    | Construction elements made of solid wood, impregnated surface with square profile 95 x 95 mm                                    |
|  | STEEL               | Galvanized and powder coated steel elements                                                                                     | Galvanized and powder coated steel elements                                                                                     |
|  | FOUNDATION          | The device permanently sited in the ground concrete class C16 / 20                                                              | The device permanently sited in the ground concrete class C16 / 20                                                              |
|  | CHAINS              | Stainless steel chains                                                                                                          | Stainless steel chains                                                                                                          |
|  | ADDITIONAL ELEMENTS | Structural beams covered with steel lids welded to poles. The heads of the screws and nuts covered with plastic plugs. Cap nuts | Structural beams covered with steel lids welded to poles. The heads of the screws and nuts covered with plastic plugs. Cap nuts |