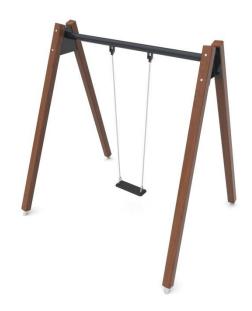

1-Seat Swing Complementary Equipment HW-01A

## **TECHNICAL DATA**

Max. height fall1,4 mDimensions (W x L x H)2,26 x 1,86 x 2,35 mSafety area dimensions7,7 x 1,8 mSafety area13,6 m²

Recommended surface According to the norm 1176-1:2017

|  | Available options:  |                                                                                                                                 |                                                                                                                                 |
|--|---------------------|---------------------------------------------------------------------------------------------------------------------------------|---------------------------------------------------------------------------------------------------------------------------------|
|  |                     | STANDARD                                                                                                                        | PREMIUM                                                                                                                         |
|  | WOOD                | Construction elements made of solid wood, impregnated surface with square profile 95 x 95 mm                                    | Construction elements made of solid wood, impregnated surface with square profile 95 x 95 mm                                    |
|  | STEEL               | Galvanized and powder coated steel elements                                                                                     | Galvanized and powder coated steel elements                                                                                     |
|  | FOUNDATION          | The device permanently sited in the ground concrete class C16 / 20                                                              | The device permanently sited in the ground concrete class C16 / 20                                                              |
|  | CHAINS              | Stainless steel chains                                                                                                          | Stainless steel chains                                                                                                          |
|  | ADDITIONAL ELEMENTS | Structural beams covered with steel lids welded to poles. The heads of the screws and nuts covered with plastic plugs. Cap nuts | Structural beams covered with steel lids welded to poles. The heads of the screws and nuts covered with plastic plugs. Cap nuts |