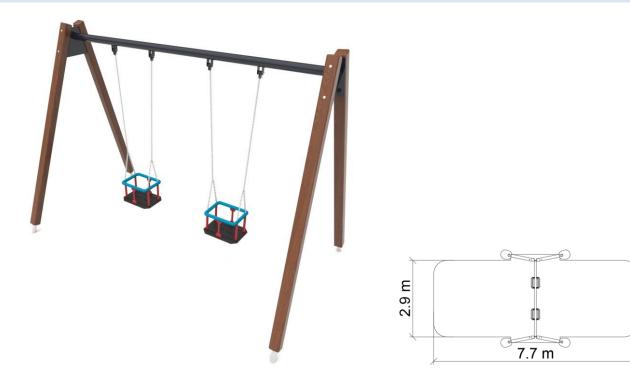

## **TECHNICAL DATA**

Max. height fall Dimensions (W x L x H) Safety area dimensions Safety area Recommended surface 1,4 m 3,33 x 1,86 x 2,35 m 7,7 x 2,9 m 22,3 m<sup>2</sup> According to the norm 1176-1:2017