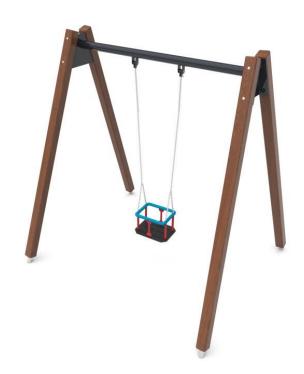

1-Seat Swing Complementary Equipment HW-01B

## **TECHNICAL DATA**

Max. height fall1,4 mDimensions (W x L x H)2,26 x 1,86 x 2,35 mSafety area dimensions7,7 x 1,8 mSafety area13,6 m²

Recommended surface According to the norm 1176-1:2017

## **Available option:**

| STANDARD            |                                                                                                                                 | PREMIUM                                                                                                                         |
|---------------------|---------------------------------------------------------------------------------------------------------------------------------|---------------------------------------------------------------------------------------------------------------------------------|
| WOOD                | Construction elements made of solid wood, impregnated surface with square profile 95 x 95 mm                                    | Construction elements made of solid wood, impregnated surface with square profile 95 x 95 mm                                    |
| STEEL               | Galvanized and powder coated steel elements                                                                                     | Galvanized and powder coated steel elements                                                                                     |
| FOUNDATION          | The device permanently sited in the ground concrete class C16 / 20                                                              | The device permanently sited in the ground concrete class C16 / 20                                                              |
| CHAINS              | Stainless steel chains                                                                                                          | Stainless steel chains                                                                                                          |
| ADDITIONAL ELEMENTS | Structural beams covered with steel lids welded to poles. The heads of the screws and nuts covered with plastic plugs. Cap nuts | Structural beams covered with steel lids welded to poles. The heads of the screws and nuts covered with plastic plugs. Cap nuts |