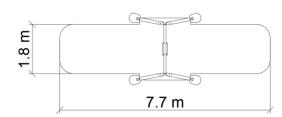

## **TECHNICAL DATA**

Max. height fall1,4 mDimensions (W x L x H)2,26 x 1,86 x 2,35 mSafety area dimensions7,7 x 1,8 mSafety area13,6 m²

Recommended surface According to the norm 1176-1:2017