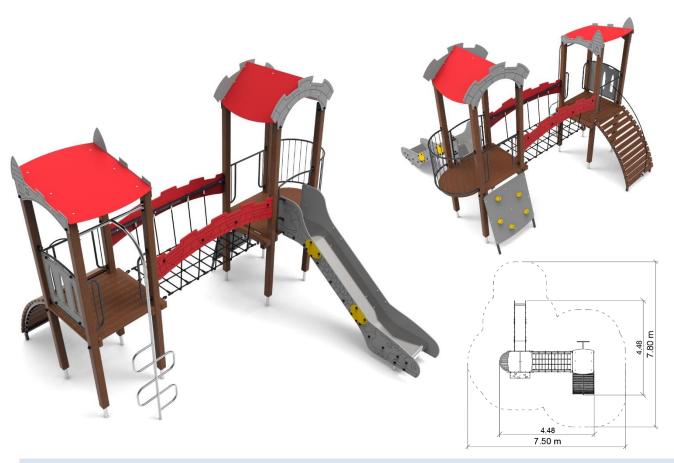

## **LIST OF MODULES**

1 x rope bridge

1 x dragon slide

1 x balcony

1 x climbing entrance

2 x square tower

1 x pent roof

1 x gable roof

1 x barrier W4 Z1

1 x arch entrance

1 x firehose

## **TECHNICAL DATA**

Max. Fall height

Dimensions (W x L x H) Safety area dimensions

Safety area

Reccomended surface

1,2 m

4,48 x 4,48 x 3,30 m

7,5 x 7,8 m

40,2 m<sup>2</sup>

According to the norm 1176-1:2017

| Available options:  |                                                                                                                          |                                                                                                                               |
|---------------------|--------------------------------------------------------------------------------------------------------------------------|-------------------------------------------------------------------------------------------------------------------------------|
|                     | STANDARD                                                                                                                 | PREMIUM                                                                                                                       |
| WOOD                | construction elements made of solid wood, impregnated surface ,with square profile 95 x 95 mm                            | construction elements made of glued-laminated timber, impregnated surface, with square profile 95 x 95 mm                     |
| STEEL               | galvanized and powder-coated steel elements                                                                              | galvanized and powder-coated steel elements                                                                                   |
| PLATES              | HPL sheets                                                                                                               | HPL and three-coat HDPE panels with milled drawings                                                                           |
| SLIDES              | stainless steel slide with side-guard panels made of HDPE sheets. LLDPE slide                                            | stainless steel slide with side-guard panels made of HDPE sheets and three-coat HDPE panels with milled drawings. LLDPE slide |
| ROPES               | ropes made of steel cores wrapped in polypropylene strings, joined by nylon or aluminum connectors                       | ropes made of steel cores wrapped in polypropylene strings, joined by nylon or aluminum connectors                            |
| FOUNDATIONS         | The device permanently sited in the ground with C16 / 20 class concrete                                                  | The device permanently sited in the ground with C16 / 20 class concrete                                                       |
| ADDITIONAL ELEMENTS | Structural posts protected with welded steel covers; bolts and screws protected with plastic end covers; round head nuts | Structural posts protected with welded steel covers; bolts and screws protected with plastic end covers; round head nuts      |