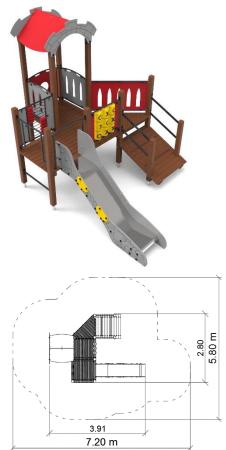

## **TECHNICAL DATA**

Max. Fall height 0,9 m 3,91 x 2,80 x 3,00 m Dimensions (W x L x H) Safety area dimensions 7,2 x 5,8 m Safety area 31,5 m<sup>2</sup>

Reccomended surface According to the norm 1176-1:2017