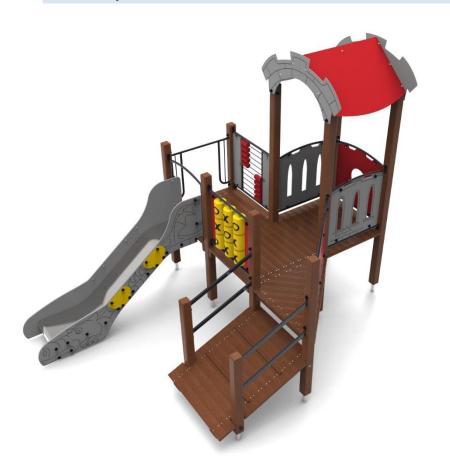

**ZMK-302 Castle Playset 302 Series CASTLES** 

## **LIST OF MODULES**

3 x square tower 1 x entry ladder 1 x triangular tower 1 x abacus 1 x gable roof 2 x barrier W4 1 x dragon slide 1 x barrier W4 1 x entry ramp 1 x barrier W3 1 x Tic Tac Toe