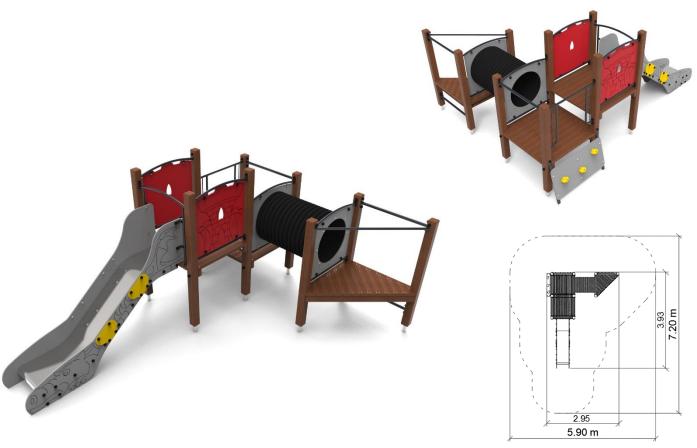

Bastille 5B Playset Series CASTLES BSL-05B

| LIST OF MODULES                          |                                      | TECHNICAL DATA                             |                                    |
|------------------------------------------|--------------------------------------|--------------------------------------------|------------------------------------|
| 2 x square tower<br>2 x triangular tower | 1 x dragon slide<br>1 x guardrail W4 | Maximum height fall Dimensions (W x L x H) | 0,9 m<br>2,95 x 3,93 x 1,80 m      |
| 1 x tunel 1 x entry ladder               | 1 x guardrail W3                     | Safety area dimensions<br>Safety area      | 5,9 x 7,2 m<br>29,7 m <sup>2</sup> |
| 1 x climbing entrance<br>2x barrier W4   |                                      | Recommended safety surface                 | According to norm 1176-1:2017      |