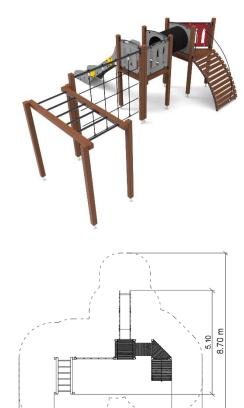

Keep Playset 2 Series CASTLES TWR-02

5.77 9.00 m

## **LIST OF MODULES**

- 1 x square tower
- 1 x triangular tower
- 1 x tunnel
- 1 x arc-shaped entrance
- 1 x dragon slide
- 1 x rope lattice
- 1 x horizontal ladder
- 2 x barrier W4 Z
- 1 x barrier W3 Z

## **TECHNICAL DATA**

Maximum height fall 2,0 m

Dimensions (W x L x H) 5,77 x 5,09 x 2,10 m

Safety area dimensions 9,8 x 8,8 m Safety area 54,5 m<sup>2</sup>

Recommended safety surface According to norm 1176-1:2017