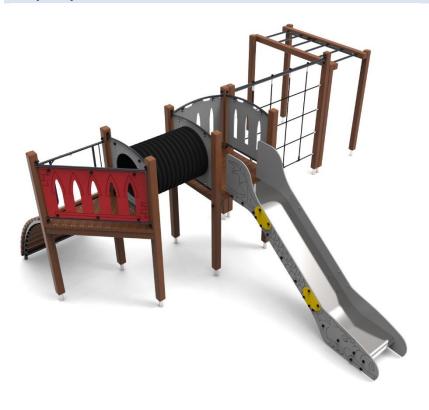

## **LIST OF MODULES**

- 1 x square tower
- 1 x triangular tower
- 1 x tunnel
- 1 x arc-shaped entrance
- 1 x dragon slide
- 1 x rope lattice
- 1 x horizontal ladder
- 2 x barrier W4 Z
- 1 x barrier W3 Z

## **TECHNICAL DATA**

Maximum height fall 2,0 m

Dimensions (W x L x H) 5,77 x 5,09 x 2,10 m

Safety area dimensions 9,8 x 8,8 m Safety area 54,5 m<sup>2</sup>

Recommended safety surface According to norm 1176-1:2017