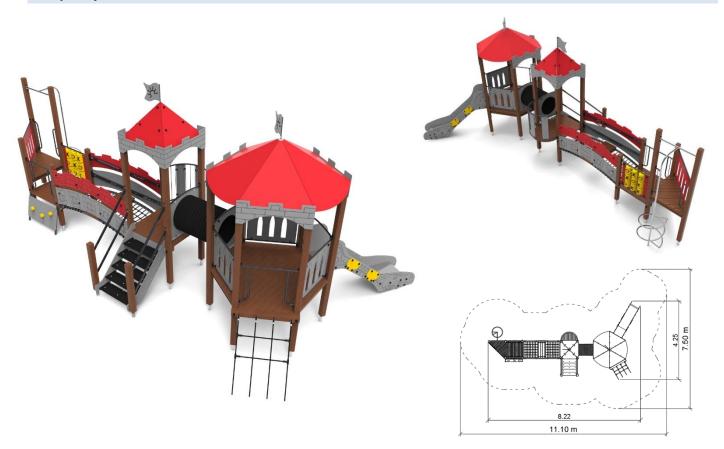

Keep Playset 9 Series CASTLES TWR-09

1 x rope entrance

1 x balcony

1 x tic tac toe

3 x barrier W6 Z 1 x barrier W3 Z

1 x stairs with guardrails

## **LIST OF MODULES**

1 x hexagonal tower

2 x square tower

1 x triangular tower

1 x 6-sided roof Z

1 x hipped roof Z

1 x tunnel

1 x rope and platform arc bridge

with guardrails Z

1 x dragon slide

1 x spiral

1 x climbing entrance

## **TECHNICAL DATA**

Maximum height fall 0,9 m

Dimensions (W x L x H)  $8,22 \times 4,25 \times 3,50 \text{ m}$  Safety area dimensions  $11,1 \times 7,5 \text{ m}$ 

Safety area 55,0 m<sup>2</sup>

Recommended safety surface According to norm 1176-1:2017