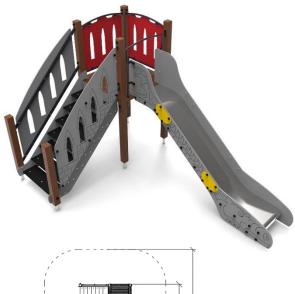

#### Series CASTLES

# **Stronghold 1 Playset**

### **LIST OF MODULES**

- 1 x square tower
- 1 x stairs with barriers
- 1 x dragon slide
- 2 x barrier W4