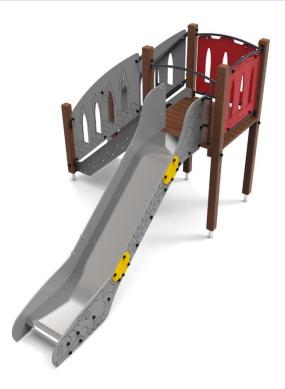

#### Series CASTLES

# **Stronghold 1 Playset**

### **LIST OF MODULES**

- 1 x square tower
- 1 x stairs with barriers
- 1 x dragon slide
- 2 x barrier W4