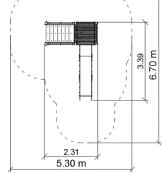

# **TECHNICAL DATA**

Maximum height fall Dimensions (W x L x H) Safety area dimensions Safety area Recommended safety 1,2 m 2,31 x 3,39 x 2,10 m 5,3 x 6,7 m 26,5 m<sup>2</sup> According to norm 1176-1:2017