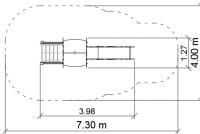

## **TECHNICAL DATA**

Maximum height fall 0,9 m Dimensions (W x L x H)

3,98 x 1,27 x 3,00 m Safety area dimensions 7,3 x 4,0 m 24,1 m<sup>2</sup> Safety area

Recommended safety surface According to norm 1176-1:2017