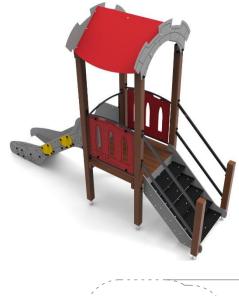

**BST-03 Tower 3 Playset Series CASTLES** 

## **LIST OF MODULES**

- 1 x square tower
- 1 x gable roof
- 1 x stairs with guardrails
- 1 x dragon slide
- 2 x barrier W4