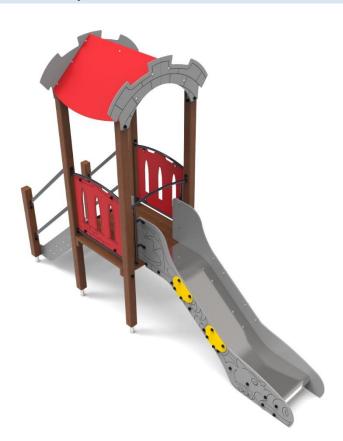

**BST-03 Tower 3 Playset Series CASTLES** 

## **LIST OF MODULES**

- 1 x square tower
- 1 x gable roof
- 1 x stairs with guardrails
- 1 x dragon slide
- 2 x barrier W4