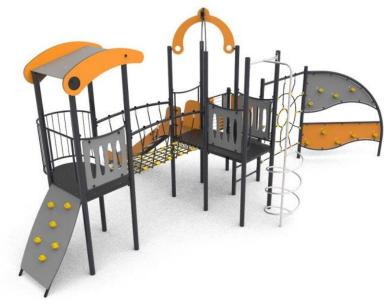

**Playset Jupiter 5E GAL-JP5E Series GALAX** 

| LIST OF MODULES                                                                             |                                                                          | <b>TECHNICAL DATA</b>                                                              |                                                                                                       |
|---------------------------------------------------------------------------------------------|--------------------------------------------------------------------------|------------------------------------------------------------------------------------|-------------------------------------------------------------------------------------------------------|
| 4x square tower 1x dome roof 1x roof 1x slide 1x climbing entrance 1x rope bridge 1x spiral | 1x wave climbing wall 1x balcony 4x barrier w4 1x entry ladder 1x abacus | Max. height fall Dimensions Safety area dimensions Safety area Recommended surface | 2,0 m<br>7,72 x 4,79 x 3,40 m<br>10,8 x 8,2 m<br>52,6 m <sup>2</sup><br>According to norm 1176-1:2017 |