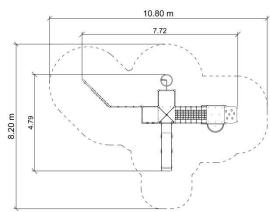

**Playset Jupiter 5E GAL-JP5E Series GALAX** 

| LIST OF MODULES                                                                             |                                                                          | <b>TECHNICAL DATA</b>                                                              |                                                                                                       |
|---------------------------------------------------------------------------------------------|--------------------------------------------------------------------------|------------------------------------------------------------------------------------|-------------------------------------------------------------------------------------------------------|
| 4x square tower 1x dome roof 1x roof 1x slide 1x climbing entrance 1x rope bridge 1x spiral | 1x wave climbing wall 1x balcony 4x barrier w4 1x entry ladder 1x abacus | Max. height fall Dimensions Safety area dimensions Safety area Recommended surface | 2,0 m<br>7,72 x 4,79 x 3,40 m<br>10,8 x 8,2 m<br>52,6 m <sup>2</sup><br>According to norm 1176-1:2017 |