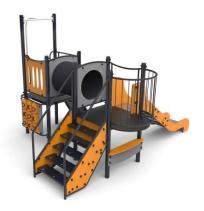

## **LIST OF MODULES**

2x square tower 1x slide

1x climbing entrance 1x sliding pole 1x balcony

1x tic tac toe

1x shop

1x stairs

1x tunnel

\* Due to the continuous improvement of technical solutions by FreeKids, presented drawings, in devices. Certificate of compliance with the PN-EN 1176: 2017

| PREMIUM PLUS                                                                                        |
|-----------------------------------------------------------------------------------------------------|
| Structural poles of stainless steel, other elements made of galvanized steel with powder coating ** |
| HPL antislip                                                                                        |
| HDPE / HPL and HDPE plastic panels with three layers and milled drawings.                           |
| Stainless steel slide, side shields made of HDPE                                                    |
| The device permanently sited in the ground, concrete class C16 / 20                                 |
| Structural heams covered with steel lids welded to noles. The heads                                 |