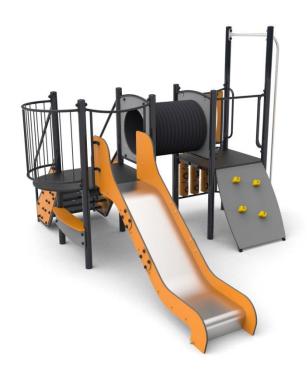

## **LIST OF MODULES**

2x square tower 1x slide

1x climbing entrance 1x sliding pole 1x balcony

1x tic tac toe

1x shop

1x stairs

1x tunnel

\* Due to the continuous improvement of technical solutions by FreeKids, presented drawings, in devices. Certificate of compliance with the PN-EN 1176: 2017

| PREMIUM PLUS                                                                                        |
|-----------------------------------------------------------------------------------------------------|
| Structural poles of stainless steel, other elements made of galvanized steel with powder coating ** |
| HPL antislip                                                                                        |
| HDPE / HPL and HDPE plastic panels with three layers and milled drawings.                           |
| Stainless steel slide, side shields made of HDPE                                                    |
| The device permanently sited in the ground, concrete class C16 / 20                                 |
| Structural heams covered with steel lids welded to noles. The heads                                 |