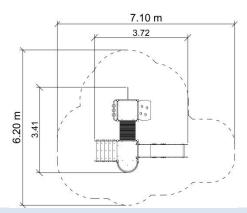

## **TECHNICAL DATA**

Max. height fall Dimensions

Safety area dimensions Safety area

Recommended surface

0,9 m

3,72 x 3,41 x 2,50 m

7,1 x 6,2 m

30,0 m<sup>2</sup>

According to norm PN-EN 1176: 2017