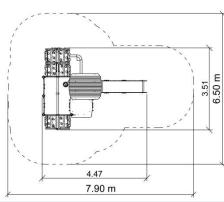

## **TECHNICAL DATA**

Max. height fall 1,3 m

Dimensions (W x L x H) 4,47 x 3,51 x 2,77 m Safety area dimensions 7,9 x 6,5 m Safety area 37,5 m<sup>2</sup>

Recomended safety surface According to norm 1176-1:2017