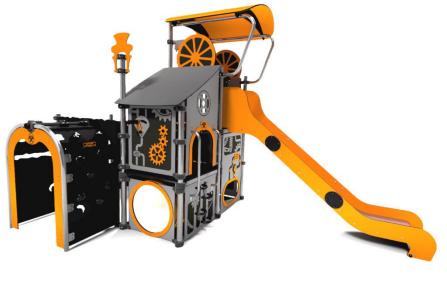

**MINE Series Industrial** IND-KP

## **TECHNICAL DATA**

Max. height fall 1,3 m

Dimensions (W x L x H) 4,47 x 3,51 x 2,77 m Safety area dimensions 7,9 x 6,5 m Safety area 37,5 m<sup>2</sup>

Recomended safety surface According to norm 1176-1:2017