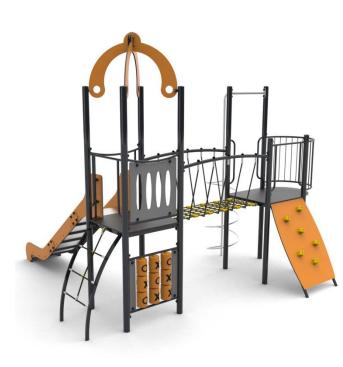

### **Playset Pluton 1**

#### LIST OF MODULES

2x square tower 1x roof dome 1x rope bridge 1x climbing bridge 1x arc-shaped rope entrance 1x slide 1x balcony