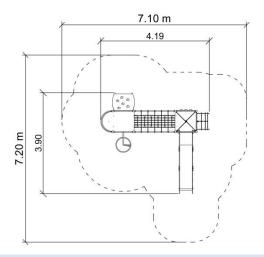

# **TECHNICAL DATA**

Max. height fall Dimensions Safety area dimensions Safety area Recommended surface

1,2 m 4,19 x 3,90 x 3,40 m 7,1 x 7,2 m 35,6 m<sup>2</sup> According to norm PN-EN 1176: 2017

**PREMIUM PLUS** Structural poles of stainless steel, other elements made of galvanized steel with powder coating \*\*