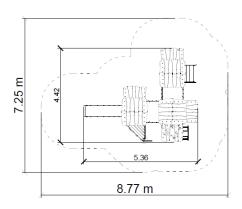

## **TECHNICAL DATA**

Maximum height fall Dimensions (W x L x H) Safety area dimensions Safety area Recommended safety surface

1,2 m 5,36 x 4,42 x 3,92 m 8,8 x 7,3 m 45,4 m<sup>2</sup> According to the norm 1176-1:2017