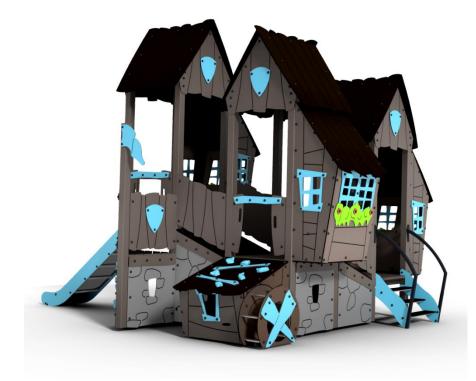

**SLV-WS** 

## **TECHNICAL DATA**

Maximum height fall Dimensions (W x L x H) Safety area dimensions Safety area Recommended safety surface

1,2 m 5,36 x 4,42 x 3,92 m 8,8 x 7,3 m 45,4 m<sup>2</sup> According to the norm 1176-1:2017