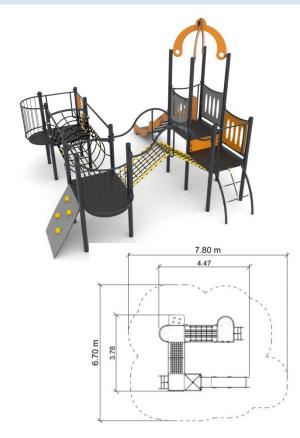

Playset Terra 1 Series GALAX GAL-TR1

| LIST OF MODULES            |             | TECHICAL DATA          |                               |
|----------------------------|-------------|------------------------|-------------------------------|
| 4 x square tower           | 2 x balcony | Max. height fall       | 1,4 m                         |
| 1 x dome roof              | 1 x abacus  | Dimensions             | 4,47 x 3,78 x 3,40 m          |
| 1 x slide                  | 3 x barrier | Safety area dimensions | 7,8 x 6,7 m                   |
| 1 x climbing entrance      |             | Safety area            | 43,9 m <sup>2</sup>           |
| 2 x arc shaped rope ladder |             | Recommended surface    | According to norm 1176-1:2017 |
| 1 x tunnel                 |             |                        |                               |