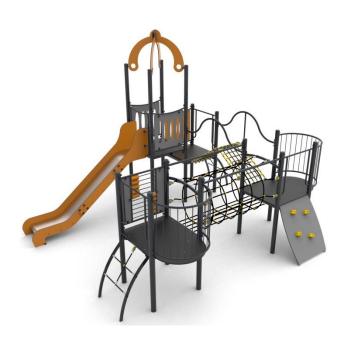

Playset Terra 1 Series GALAX GAL-TR1

| LIST OF MODULES            |             | TECHICAL DATA          |                               |
|----------------------------|-------------|------------------------|-------------------------------|
| 4 x square tower           | 2 x balcony | Max. height fall       | 1,4 m                         |
| 1 x dome roof              | 1 x abacus  | Dimensions             | 4,47 x 3,78 x 3,40 m          |
| 1 x slide                  | 3 x barrier | Safety area dimensions | 7,8 x 6,7 m                   |
| 1 x climbing entrance      |             | Safety area            | 43,9 m <sup>2</sup>           |
| 2 x arc shaped rope ladder |             | Recommended surface    | According to norm 1176-1:2017 |
| 1 x tunnel                 |             |                        |                               |