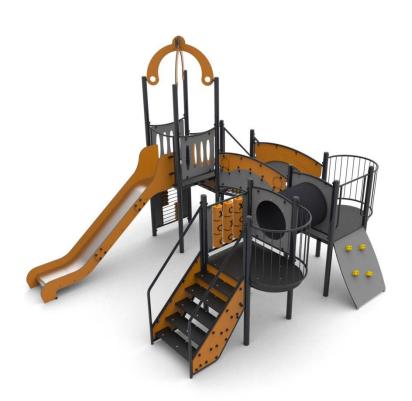

Playset Terra 3 Series GALAX GAL-TR3

| 1107 |        | - B //  | 201   |               |
|------|--------|---------|-------|---------------|
| LIST | ( ) }- | . 17/16 | 11 11 | II F <b>\</b> |
| LIJI |        | IAI     |       | LLJ           |

4 x square tower
1 x dome roof
1 x slide
1 x climbing wall
2 x stairs
1 x tunnel

1 x rope and platform bridge with barriers

2 x balcony

1 x abacus

3 x barrier

1 x tic tac toe

| PREMIUM PLUS                                                                                                                    |
|---------------------------------------------------------------------------------------------------------------------------------|
| Structural poles of stainless steel, other elements made of galvanized steel with powder coating **                             |
| HPL antislip                                                                                                                    |
| HDPE / HPL and HDPE plastic panels with three layers and milled drawings.                                                       |
| Stainless steel slide, side shields made of HDPE                                                                                |
| Ropes with a steel core with a braid made of polypropylene, joined by plastic or aluminum connectors                            |
| The device permanently sited in the ground, concrete class C16 / 20                                                             |
| Structural beams covered with steel lids welded to poles. The heads of the screws and nuts covered with plastic plugs. Cap nuts |