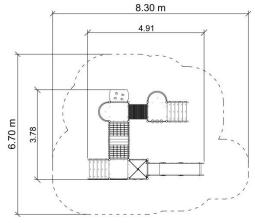

## **TECHNICAL DATA**

Max. height fall (W x L x H) 1,2 m
Dimensions 4,91 x 3,78 x 3,40 m

Safety area dimensions 8,3 x 6,7 m Safety area 44,9 m<sup>2</sup>

Recommended surface According to norm: 1176-1:2017