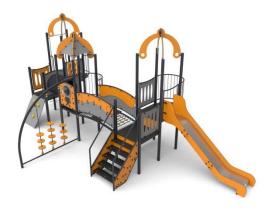

## **Playset Terra 4L**

## LIST OF MODULES

- 5 x sqaure tower
- 2 x dome roof
- 1 x hipped roof
- 1 x slide
- 1 x climbing entrance
- 1 x spiral
- 1 x tunnel
- 1 x stairs
- 1 x rope and platform bridge with barriers
- 1 x climbing discs arch
- 3 x balcony
- 1 x tic tac toe
- 1 x abacus
- 1 x shop
- 3 x barrier
- 1 x barrier bullseye