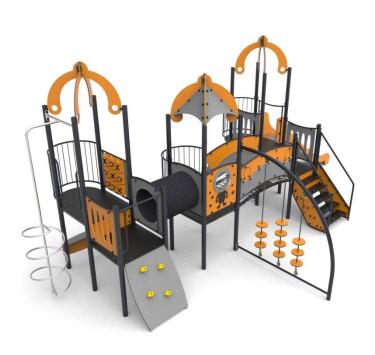

## **Playset Terra 4L**

## LIST OF MODULES

- 5 x sqaure tower
- 2 x dome roof
- 1 x hipped roof
- 1 x slide
- 1 x climbing entrance
- 1 x spiral
- 1 x tunnel
- 1 x stairs
- 1 x rope and platform bridge with barriers
- 1 x climbing discs arch
- 3 x balcony
- 1 x tic tac toe
- 1 x abacus
- 1 x shop
- 3 x barrier
- 1 x barrier bullseye