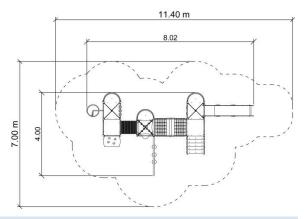

## **TECHNICAL DATA**

Max. height fall Dimensions Safety area dimensions Safety area Recommended surface 2,0 m 8,02 x 4,00 x 3,40 m 11,4 x 7,0 m 53,3 m<sup>2</sup> According to norm 1176-1:2017

| Available options:     |                                                                                                                                       |                     |
|------------------------|---------------------------------------------------------------------------------------------------------------------------------------|---------------------|
|                        | PREMIUM                                                                                                                               |                     |
| STEEL                  | Galvanized and powder coated steel elements                                                                                           | Structu<br>galvan   |
| PLATFORMS              | HPL antislip                                                                                                                          | HPL an              |
| PLATES                 | HDPE / HPL and HDPE plastic panels with three layers and milled drawings                                                              | HDPE /<br>drawin    |
| SLIDES                 | Stainless steel slide, side shields made of HDPE                                                                                      | Stainle             |
| ROPES                  | Ropes with a steel core with a braid made of<br>polypropylene, joined by plastic or aluminum connectors                               | Ropes<br>by plas    |
| FOUNDATIONS            | The device permanently sited in the ground, concrete class C16 / 20                                                                   | The de<br>concre    |
| ADDITIONAL<br>ELEMENTS | Structural beams covered with steel lids welded to poles.<br>The heads of the screws and nuts covered with plastic<br>plugs. Cap nuts | Structu<br>of the s |
|                        |                                                                                                                                       |                     |