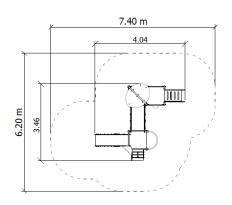

## **TECHNICAL DATA**

Max. height fall

Dimensions

Safety surface dimensions

Safety surface

Recommended surface

0,9 m

3,46 x 4,04 x 2,90 m

6,2 x 7,4 m

34,0 m<sup>2</sup>

According to norm 1176-1:2017

| PREMIUM PLUS*       |                                                                                                                                 |
|---------------------|---------------------------------------------------------------------------------------------------------------------------------|
| STEEL               | Stainless steel construction poles, other elements made of galvanized and powder-coated steel **                                |
| PLATFORM            | Anti -slip HPL                                                                                                                  |
| PLATES              | HDPE / HPL plastic sheets                                                                                                       |
| SLIDE               | Stainless steel slide, HDPE side covers                                                                                         |
| FOUNDATIONS         | The device permanently sited in the ground, concrete class C16 / 20                                                             |
| ADDITIONAL ELEMENTS | Structural beams covered with steel lids welded to poles. The heads of the screws and nuts covered with plastic plugs. Cap nuts |