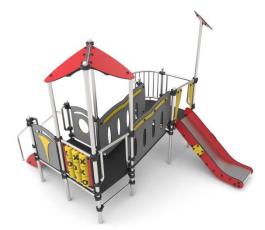

Playset Vibu 3 Series VIBU VIB-03

1x tic tac toe

1x barrier

1x barrier bullseye

1x inclined platform

## **LIST OF MODULES**

3x square tower

1x roof

1x gable roof

1x slide

1x rope ladder

1x entry ramp witr rails

1x entry ladder

1x balcony