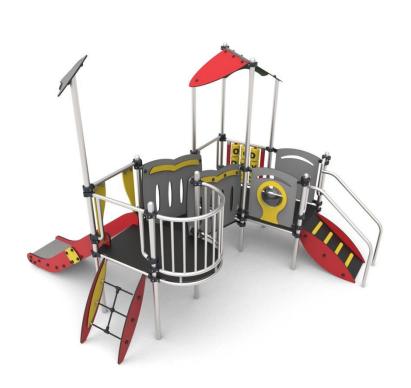

Playset Vibu 3 Series VIBU VIB-03

1x tic tac toe

1x barrier

1x barrier bullseye

1x inclined platform

## **LIST OF MODULES**

3x square tower

1x roof

1x gable roof

1x slide

1x rope ladder

1x entry ramp witr rails

1x entry ladder

1x balcony