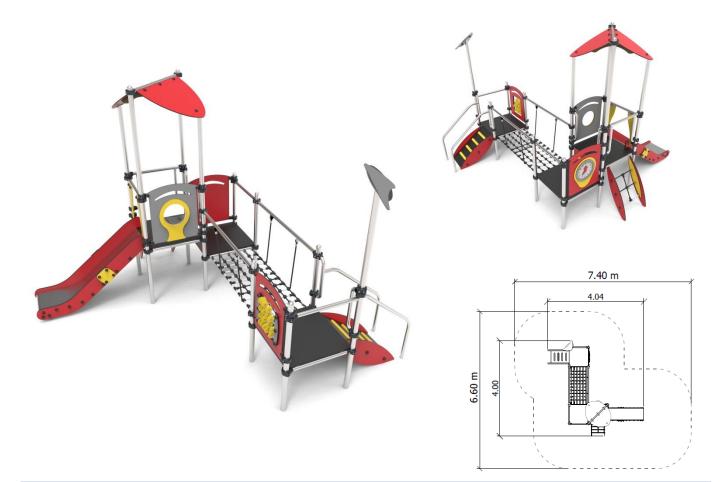

**VIB-05 Playset Vibu 5 Series VIBU** 

| LIST OF MODULES       |                     | TECHNICAL DATA            |                                   |
|-----------------------|---------------------|---------------------------|-----------------------------------|
| 3x square tower       | 1x barrier bullseye | Max. height fall          | 0,9 m                             |
| 1x roof               | 1x abacus           | Dimensions                | 4,00 x 4,04 x 3,00 m              |
| 1x gable roof         | 1x clock            | Safety surface dimensions | 6,6 x 7,4 m                       |
| 1x slide              | 2x barrier          | Safety surface            | 36,9 m <sup>2</sup>               |
| 1x ramp with barriers |                     | Recommended surface       | According to the norm 1176-1:2017 |

1x ramp with barriers 1x rope bridge

1x rope ladder