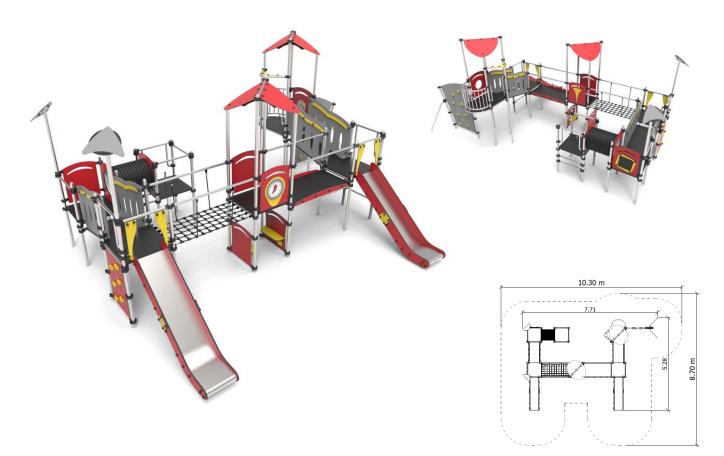

## **LIST OF MODULES**

- 6x square tower 2x roof 2x gable roof 1x tube 2x bridge with barriers 1x rope bridge 1x bridge 2x entrance ladder 2x slide
- 1x drawing board 1x climbing entrance 1x clock 1x barrier 2x bench 1x sliding pole 1x balcony 1x climbing wall 3x railing

## **TECHNICAL DATA**

Max. height fall Dimensions Safety area dimensions Safety area Recommended surface 1,8 m 7,71 x 5,28 x 3,58 m 10,3 x 8.7 m 70,7 m<sup>2</sup> According to the norm 1176-1:2017