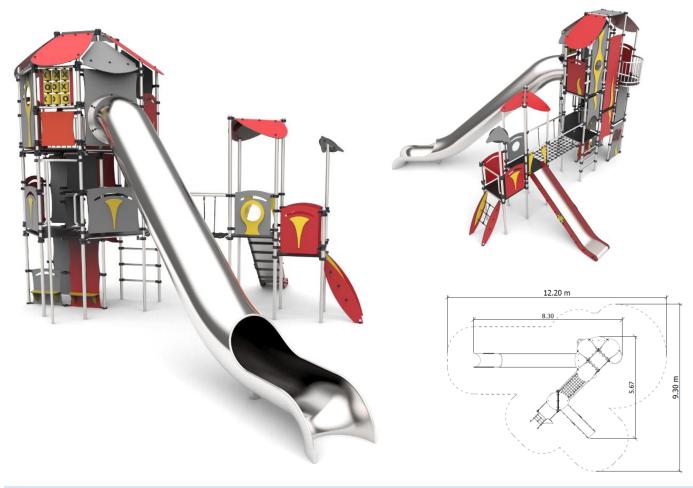

## **TECHNICAL DATA**

Max. height fall 3,0 m
Dimensions 5,67 x 8,30 x 5,13 m
Safety surface dimensions 12,2 x 9,3 m
Safety surface 72,3 m<sup>2</sup>

Recommended surface According to norm 1176-1:2017

| PREMIUM PLUS*       |                                                                                                                                 |
|---------------------|---------------------------------------------------------------------------------------------------------------------------------|
| STEEL               | Stainless steel construction poles, other elements made of galvanized and powder-coated steel **                                |
| PLATFORM            | Anti -slip HPL                                                                                                                  |
| PLATES              | HDPE / HPL plastic sheets                                                                                                       |
| SLIDE               | Stainless steel slide, HDPE side covers                                                                                         |
| FOUNDATIO<br>NS     | The device permanently sited in the ground, concrete class C16 / 20                                                             |
| ADDITIONAL ELEMENTS | Structural beams covered with steel lids welded to poles. The heads of the screws and nuts covered with plastic plugs. Cap nuts |