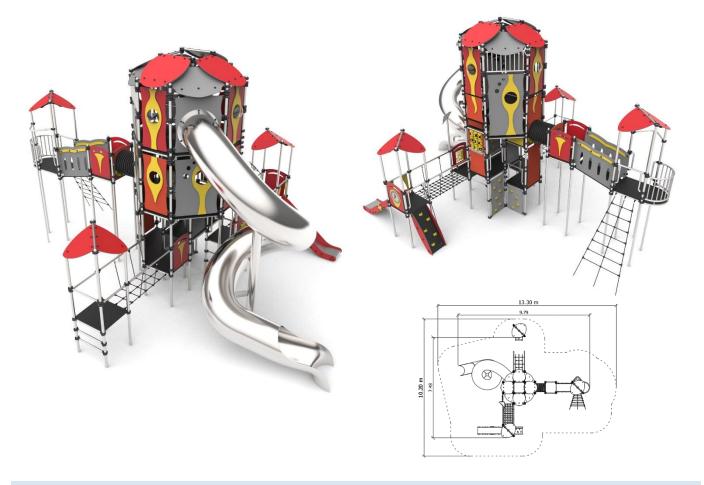

## **TECHNICAL DATA**

Max. height fall Dimensions Safety surface dimensions Safety surface Recommended surface 3,0 m 9,79 x 7,48 x 5,83 m 10,2 x 13,3 m 95,8 m<sup>2</sup> According to norm 1176-1:2017

| PREMIUM PLUS*          |                                                                                                                                 |
|------------------------|---------------------------------------------------------------------------------------------------------------------------------|
| STEEL                  | Stainless steel construction poles, other elements made of galvanized and powder-coated steel **                                |
| PLATFORM               | Anti -slip HPL                                                                                                                  |
| PLATES                 | HDPE / HPL plastic sheets                                                                                                       |
| SLIDE                  | Stainless steel slide, HDPE side covers                                                                                         |
| FOUNDATIONS            | The device permanently sited in the ground, concrete class C16 / 20                                                             |
| ADDITIONAL<br>ELEMENTS | Structural beams covered with steel lids welded to poles. The heads of the screws and nuts covered with plastic plugs. Cap nuts |