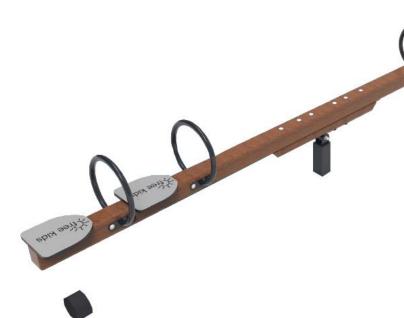

HW-01

| Available options:     |                                                                                             |                                                                                                         |
|------------------------|---------------------------------------------------------------------------------------------|---------------------------------------------------------------------------------------------------------|
|                        | STANDARD                                                                                    | PREMIUM                                                                                                 |
| WOOD                   | Structural elements made of solid wood, impregnated surface ,with square profile 95 x 95 mm | Structural elements made of glued-laminated timber, impregnated surface, with square profile 95 x 95 mm |
| STEEL                  | Galvanized and powder coated steel elements                                                 | Stainless steel metal elements                                                                          |
| PLATES                 | HDPE / HPL sheet panels                                                                     | HDPE / HPL sheet panels                                                                                 |
| FOUNDATIONS            | The device permanently sited in the ground with C16 / 20 class concrete                     | The device permanently sited in the ground with C16 / 20 class concrete                                 |
| ADDITIONAL<br>ELEMENTS | Bolts and screws protected with plastic end covers; round head                              | Bolts and screws protected with plastic end covers; round head                                          |