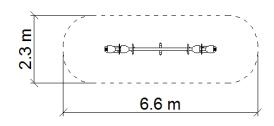

## **TECHNICAL DATA**

Max. Fall height Dimensions (W x L x H) Safety area dimensions Safety area Recommended area 1,0 m 3,0 x 0,35 x 1,10 m 6,0 x 2,3 m 12,9 m<sup>2</sup> According to the norm 1176-1:2017