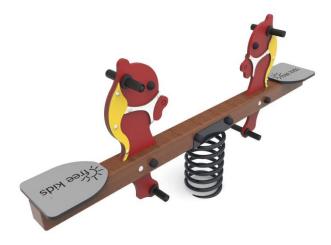

## **TECHNICAL DATA**

Maximum height fall Dimensions (W x L x H) Safety area dimensions Safety area Recommended safety surface 0,5 m 1,70 x 0,27 x 0,90 m 4,7 x 3,1 m 13,7 m<sup>2</sup> According to the 1176-1:2017