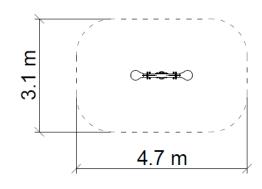

## **TECHNICAL DATA**

Maximum height fall Dimensions (W x L x H) Safety area dimensions Safety area Recommended safety surface 0,5 m 1,70 x 0,27 x 0,90 m 4,7 x 3,1 m 13,7 m<sup>2</sup> According to the 1176-1:2017