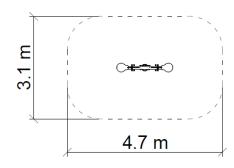

## **TECHNICAL DATA**

Safety area

Maximum height fall 0,5 m Dimensions (W x L x H) 1,70 x 0,27 x 0,90 m Safety area dimensions 4,7 x 3,1 m

4,7 x 3,1 m 13,7 m<sup>2</sup>

Recommended safety surface According to the 1176-1:2017