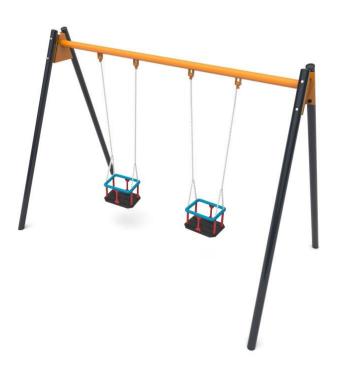

## **TECHNICAL DATA**

Max. height fall Dimensions (W x L x H) Safety area dimensions Safety area Recommended surface 1,4 m 3,32 x 1,88 x 2,35 m 7,7 x 2,9 m 22,3 m<sup>2</sup> According to the norm 1176-1:2017