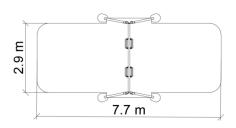

## **TECHNICAL DATA**

Max. height fall Dimensions (W x L x H) Safety area dimensions Safety area Recommended surface 1,4 m 3,32 x 1,88 x 2,35 m 7,7 x 2,9 m 22,3 m<sup>2</sup> According to the norm 1176-1:2017