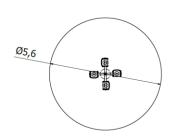

## **TECHNICAL DATA**

0,6 m Max. height fall (W x L x H)

Dimensions 1,71 x 1,71 x 0,78 m

Safety surface dimensions Ø 5,6 m Safety surface 25,5 m<sup>2</sup>

Recommended surface According to norm 1176-1:2017