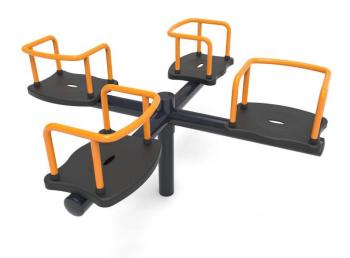

## **TECHNICAL DATA**

0,6 m Max. height fall (W x L x H)

Dimensions 1,71 x 1,71 x 0,78 m

Safety surface dimensions Ø 5,6 m Safety surface 25,5 m<sup>2</sup>

Recommended surface According to norm 1176-1:2017