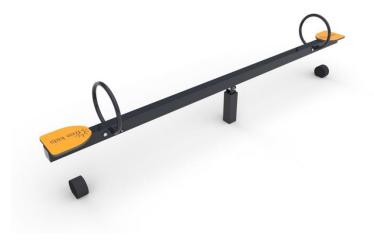

## **TECHNICAL DATA**

Max. Fall height Dimensions (W x L x H) Safety area dimensions Safety area **Recommended area** 

1,0 m 3,00 x 0,35 x 1,10 m 6,0 x 2,3 m 12,9 m<sup>2</sup> According to the norm 1176-1:2017