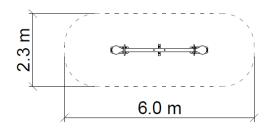

## **TECHNICAL DATA**

Max. Fall height Dimensions (W x L x H) Safety area dimensions Safety area **Recommended area** 

1,0 m 3,00 x 0,35 x 1,10 m 6,0 x 2,3 m 12,9 m<sup>2</sup> According to the norm 1176-1:2017