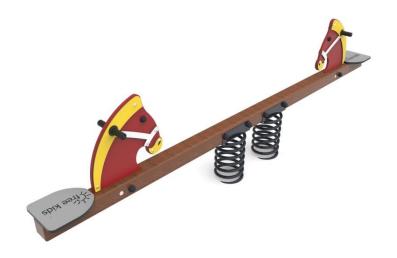

## **TECHNICAL DATA**

Maximum height fall 0,5 m

Dimensions ( $\dot{W}$  x L x H) 3,00 x 0,35 x 0,74 m Safety area dimensions 6,0 x 3,5 m

Safety area 20,1 m<sup>2</sup>

Recommended safety surface According to the 1176-1:2017

## **Available options:**

| STANDARD            |                                                                                                                     | PREMIUM                                                                                                             |
|---------------------|---------------------------------------------------------------------------------------------------------------------|---------------------------------------------------------------------------------------------------------------------|
| WOOD                | Construction elements made of solid wood, impregnated surface, with square profile 95 x 95 mm                       | Construction elements made of solid wood, impregnated surface, with square profile 95 x 95 mm                       |
| STEEL               | Galvanized and powder-coated steel elements                                                                         | Galvanized and powder-coated steel elements                                                                         |
| PLATES              | HPL sheets                                                                                                          | HPL and three-coat HDPE panels with milled drawings                                                                 |
| FOUNDATIONS         | The device permanently sited in the ground with C16 / 20 class concrete                                             | The device permanently sited in the ground with C16 / 20 class concrete                                             |
| ADDITIONAL ELEMENTS | Structural posts protected with plastic covers; bolts and screws protected with plastic end covers; round head nuts | Structural posts protected with plastic covers; bolts and screws protected with plastic end covers; round head nuts |