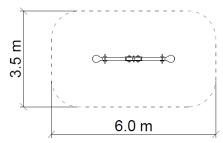

## **TECHNICAL DATA**

Maximum height fall 0,5 m

Dimensions ( $\dot{W}$  x L x H) 3,00 x 0,35 x 0,74 m Safety area dimensions 6,0 x 3,5 m

Safety area 20,1 m<sup>2</sup>

Recommended safety surface According to the 1176-1:2017