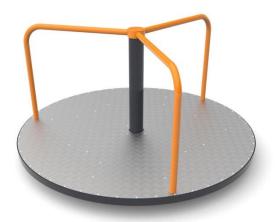

Wasp Roundabout Complementary Equipment KAR-OS

## **TECHNICAL DATA**

Max. height fall 0,14 m

Dimensions (W x L x H) 1,25 x 1,25 x 0,84 m

Safety area dimensions  $\emptyset$  5,5 m Safety area 22,1 m<sup>2</sup>

Recommended safety surface According to the norm 1176-1:2017