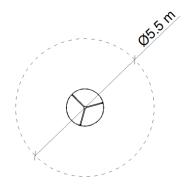

## **TECHNICAL DATA**

Max. height fall 0,14 m

Dimensions (W x L x H) 1,25 x 1,25 x 0,84 m

Safety area dimensions  $\emptyset$  5,5 m Safety area 22,1 m<sup>2</sup>

Recommended safety surface According to the norm 1176-1:2017