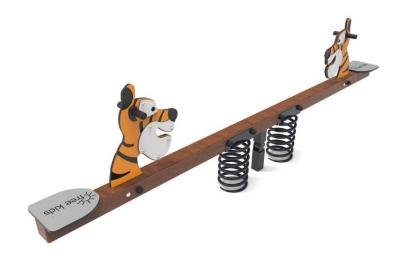

## **TECHNICAL DATA**

Maximum height fall 0,5 m
Dimensions (W x L x H) 3,00 x 0,35 x 0,74 m
Safety area dimensions 6,0 x 3,5 m

Safety area 20,1 m<sup>2</sup>

Recommended safety surface According to the 1176-1:2017