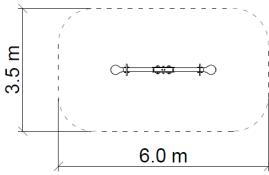

## **TECHNICAL DATA**

Maximum height fall 0,5 m
Dimensions (W x L x H) 3,00 x 0,35 x 0,74 m
Safety area dimensions 6,0 x 3,5 m

Safety area 20,1 m<sup>2</sup>

Recommended safety surface According to the 1176-1:2017