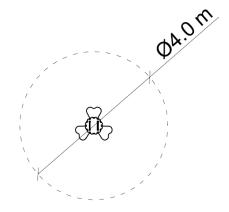

## **TECHNICAL DATA**

Maximum height fall 0,4 m

Dimensions (W x L x H) 1,00 x 1,00 x 0,59 m

Safety area dimensions  $\emptyset$  4,0 m Safety area 12,6 m<sup>2</sup>

Recommended safety surface According to norm 1176-1:2017