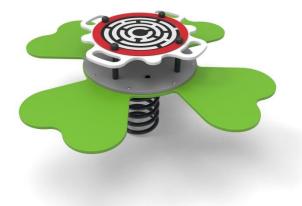

## **TECHNICAL DATA**

Maximum height fall Dimensions (W x L x H) Safety area dimensions Safety area Recommended safety surface 0,4 m 1,17 x 1,17 x 0,56 m Ø 4,2 m 13,9 m<sup>2</sup> According to norm 1176-1:2017

## **Available options:**

| PLATES                 | HDPE or HPL sheets and sandwich HDPE sheets with milled drawings                                                    |
|------------------------|---------------------------------------------------------------------------------------------------------------------|
| STEEL                  | galvanized and powder-coated steel elements                                                                         |
| FOUNDATIONS            | The device permanently sited in the ground with C16 / 20 class concrete                                             |
| ADDITIONAL<br>ELEMENTS | Srtuctural posts protected with plastic covers; bolts and screws protected with plastic end covers; round head nuts |