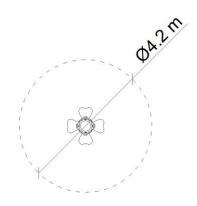

## **TECHNICAL DATA**

Maximum height fall Dimensions (W x L x H) Safety area dimensions Safety area Recommended safety surface 0,4 m 1,17 x 1,17 x 0,56 m Ø 4,2 m 13,9 m<sup>2</sup> According to norm 1176-1:2017