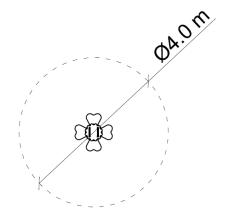

## **TECHNICAL DATA**

Maximum height fall 0,4 m

Dimensions (W x L x H) max 1,00 x 1,00 x 0,59 m

Safety area dimensions  $\emptyset$  4,0 m Safety area 12,6 m<sup>2</sup>

Recommended safety surface According to the norm 1176-1:2017