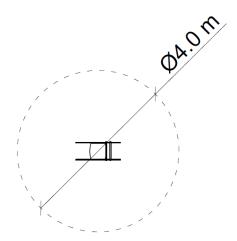

## **TECHNICAL DATA**

Maximum height fall 0,4 m

Dimensions (W x L x H)  $1,00 \times 0,48 \times 0,77 \text{ m}$ Safety area dimensions  $\emptyset$  4,0 m

Safety area 12,6 m<sup>2</sup>

Recommended safety surface According to norm 1176-1:2017