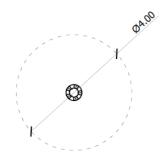

## **TECHNICAL DATA**

Max. height fall 0,5 m

Dimensions 0,55 x 0,55 x 0,47 m

Safety surface dimensions 4,0 m Safety surface 12,5 m<sup>2</sup>

Reccomended safety area According to norm: 1176-1:2017