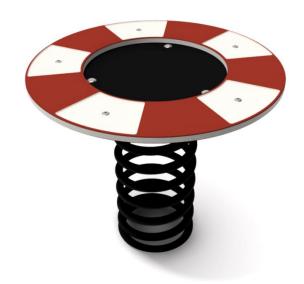

BUOY SPRING RIDER Series Mini City BUJ-KR

## **TECHNICAL DATA**

Max. height fall 0,5 m

Dimensions 0,55 x 0,55 x 0,47 m

Safety surface dimensions 4,0 m Safety surface 12,5 m<sup>2</sup>

Reccomended safety area According to norm: 1176-1:2017