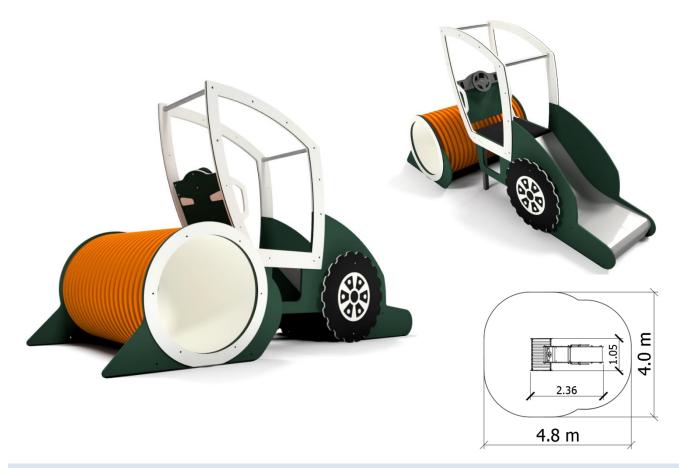

## **TECHNICAL DATA**

Max. height fall 0,6 m

Dimensions 2,36 x 1,05 x 1,44 m Safety surface dimensions 4,8 x 4,0 m

Safety surface 16,2 m<sup>2</sup>

Reccomended safety area According to norm: 1176-1:2017