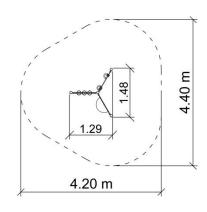

## **TECHNICAL DATA**

Maximum height fall Dimensions (W x L x H) Safety area dimensions

Safety area

Recommended safety surface

1,29 x 1,47 x 1,42 m

4,5 x 4,3 m 14,7 m<sup>2</sup>

According with norm PN-EN 1176