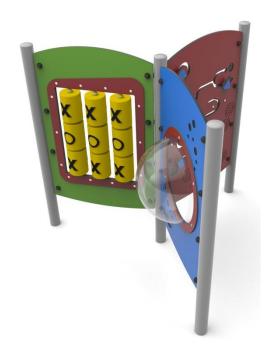

## **LIST OF MODULES**

1 x Elipso Maze

1 x Elipso Tic-Tac-Toe

1 x Elipso Bulsseye L

## **TECHNICAL DATA**

Maximum height fall Dimensions (W x L x H) Safety area dimensions

Safety area

Recommended safety surface

1,29 x 1,47 x 1,42 m

4,5 x 4,3 m 14,7 m<sup>2</sup>

According with norm PN-EN 1176