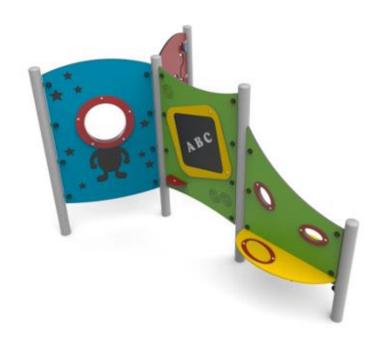

ELIPSO SCREEN 4 Series ELIPSO ELP-P4

| LIST OF MODULES              | TECHNICAL DATA             |                                |
|------------------------------|----------------------------|--------------------------------|
| 1 x Elipso Spaceman Bullseye | Maximum height fall        | -                              |
| 1 x Elipso Maze              | Dimensions (W x L x H)     | 2,09 x 1,47 x 1,42 m           |
| 1 x Elipso Chalkboard S      | Safety area dimensions     | 5,1 x 4,5 m                    |
| 1 x Elipso Bench             | Safety area                | 16,8 m <sup>2</sup>            |
|                              | Recommended safety surface | According with norm PN-EN 1176 |