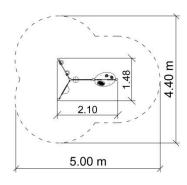

ELIPSO SCREEN 4 Series ELIPSO ELP-P4

| LIST OF MODULES              | TECHNICAL DATA             |                                |
|------------------------------|----------------------------|--------------------------------|
| 1 x Elipso Spaceman Bullseye | Maximum height fall        | -                              |
| 1 x Elipso Maze              | Dimensions (W x L x H)     | 2,09 x 1,47 x 1,42 m           |
| 1 x Elipso Chalkboard S      | Safety area dimensions     | 5,1 x 4,5 m                    |
| 1 x Elipso Bench             | Safety area                | 16,8 m <sup>2</sup>            |
|                              | Recommended safety surface | According with norm PN-EN 1176 |