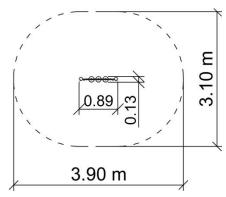

## **TECHNICAL DATA**

Maximum height fall Dimensions (W x L x H) Safety area dimensions Safety area

Recommended surface

0,88 x 0,13 x 1,42 m 3,9 x 3,1 m 10,0 m<sup>2</sup>

According with PN-EN 1176;2017