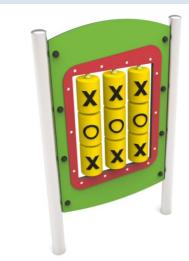

TIC-TAC-TOE Series ELIPSO ELP-KIK







## **TECHNICAL DATA**

Maximum height fall Dimensions (W x L x H) Safety area dimensions Safety area

Recommended surface

0,88 x 0,13 x 1,42 m 3,9 x 3,1 m 10,0 m<sup>2</sup>

According with PN-EN 1176;2017

## **Available options:**

|                     | PREMIUM                                                                                                             | PREMIUM PLUS                                                                                                        |
|---------------------|---------------------------------------------------------------------------------------------------------------------|---------------------------------------------------------------------------------------------------------------------|
| STEEL               | galvanized and po