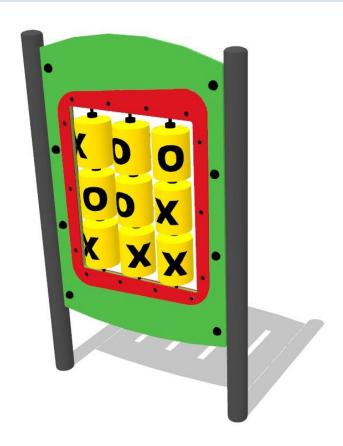

TIC-TAC-TOE Series ELIPSO ELP-KIK







## **TECHNICAL DATA**

Maximum height fall Dimensions (W x L x H) Safety area dimensions Safety area

Recommended surface

0,88 x 0,13 x 1,42 m 3,9 x 3,1 m 10,0 m<sup>2</sup>

According with PN-EN 1176;2017

## **Available options:**

|                     | PREMIUM                                                                                                             | PREMIUM PLUS                                                                                                        |
|---------------------|---------------------------------------------------------------------------------------------------------------------|---------------------------------------------------------------------------------------------------------------------|
| STEEL               | galvanized and