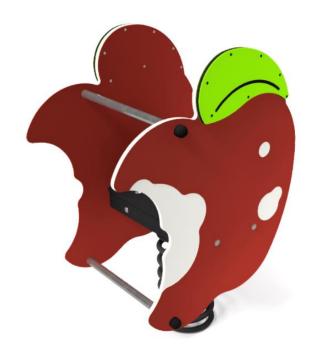

Apple Spring Rider Series FLORI BUJ-JB





## **TECHNICAL DATA**

Max. height fall0,5 mDimensions (W x L x H)0,68 x 0,51 x 1,00 mSafety area dimensionsØ 4,0 mSafety area12,5 m²Recommended surfaceAccording to norm 1176-1:2017

|                     | PREMIUM                                                                                                                          |
|---------------------|----------------------------------------------------------------------------------------------------------------------------------|
| STEEL               | Galvanized and powder coated steel elements                                                                                      |
| PLATES              | HPL/HDPE plates