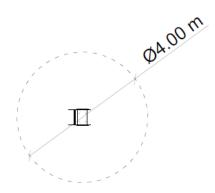

## **TECHNICAL DATA**

Max. height fall0,5 mDimensions (W x L x H)0,68 x 0,51 x 1,00 mSafety area dimensionsØ 4,0 mSafety area12,5 m²Recommended surfaceAccording to norm 1176-1:2017

|                     | PREMIUM                                                                                                                          |
|---------------------|----------------------------------------------------------------------------------------------------------------------------------|
| STEEL               | Galvanized and powder coated steel elements                                                                                      |
| PLATES              | HPL/HDPE plates                                                                                                                  |
| FOUNDATIONS         | The device permanently sited in the ground with concrete class C16 / 20                                                          |
| ADDITIONAL ELEMENTS | Structural beams covered with steel lids welded to poles. The heads of the screws and nuts covered with plastic plugs. Cap nuts. |