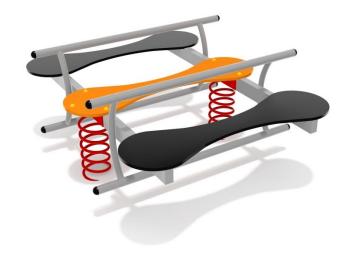

## **TECHNICAL DATA**

Maximum height fall 0,45 m
Dimensions (W x L x H) 1,53 x 1,21 x 0,70 m
Safety area dimensions 4,5 x 4,1 m
Safety area 16,7 m<sup>2</sup>

Recommended safety surface According to norm 1176-1:2017