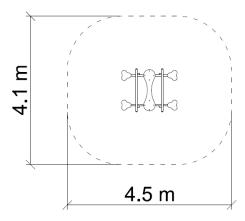

## **TECHNICAL DATA**

Maximum height fall 0,45 m
Dimensions (W x L x H) 1,53 x 1,21 x 0,70 m
Safety area dimensions 4,5 x 4,1 m
Safety area 16,7 m<sup>2</sup>

Recommended safety surface According to norm 1176-1:2017