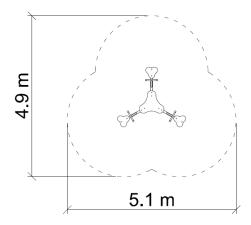

## **TECHNICAL DATA**

Maximum height fall 0,45 m
Dimensions (W x L x H) 2,06 x 1,81 x 0,70 m
Safety area dimensions 5,1 x 4,9 m
Safety area 18,6 m<sup>2</sup>

Recommended safety surface According to norm 1176-1:2017