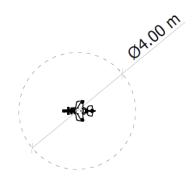

## **TECHNICAL DATA**

Max. height fall 0,5 m

Dimensions 1,10 x 0,70 x 0,85 m

Safety surface dimensions 4,0 m Safety surface 12,5 m<sup>2</sup>

Reccomended safety area According to norm: 1176-1:2017