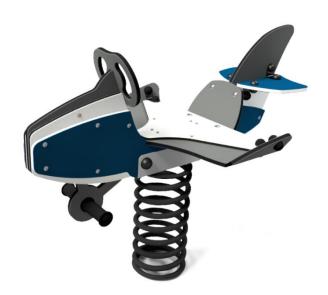

PLANE SPRING RIDER Series Mini City BUJ-SM

## **TECHNICAL DATA**

Max. height fall 0,5 m

Dimensions 1,10 x 0,70 x 0,85 m

Safety surface dimensions 4,0 m Safety surface 12,5 m<sup>2</sup>

Reccomended safety area According to norm: 1176-1:2017