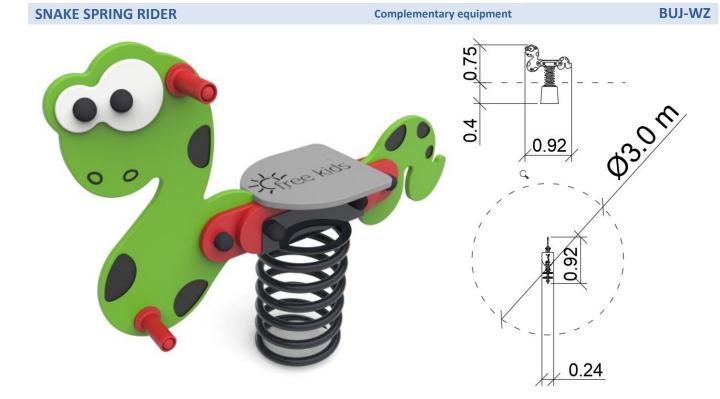

## **TECHNICAL DATA**

Maximum height fall Dimensions (W x L x H) Safety area dimensions Safety area Recommended safety surface 0,4 m 0,24 x 0,92 x 0,75 m Ø 3,0 m 7,1 m<sup>2</sup> According to norm 1176-1:2017