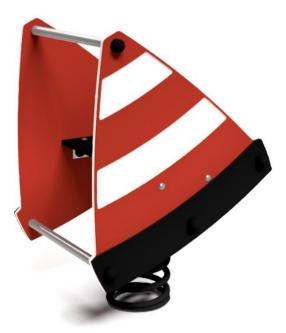

Series Mini City

## **TECHNICAL DATA**

Max. height fall Dimensions Safety surface dimensions Safety surface Reccomended safety area 0,5 m 0,60 x 0,50 x 0,82 m 4,0 m 12,5 m<sup>2</sup> According to norm 1176-1:2017