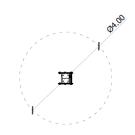

## **TECHNICAL DATA**

Max. height fall Dimensions Safety surface dimensions Safety surface Reccomended safety area 0,5 m 0,60 x 0,50 x 0,82 m 4,0 m 12,5 m<sup>2</sup> According to norm 1176-1:2017