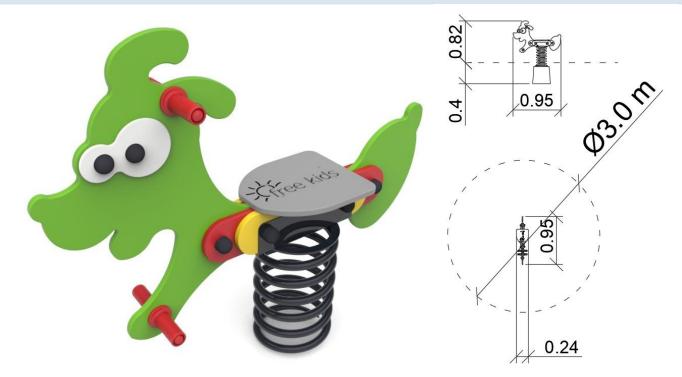

## **TECHNICAL DATA**

Maximum height fall 0,4 m

Dimensions (W x L x H) 0,24 x 0,95 x 0,82 m

Safety area dimensions  $\emptyset$  3,0 m Safety area  $7,1 \text{ m}^2$ 

Recommended safety surface According to norm 1176-1:2017