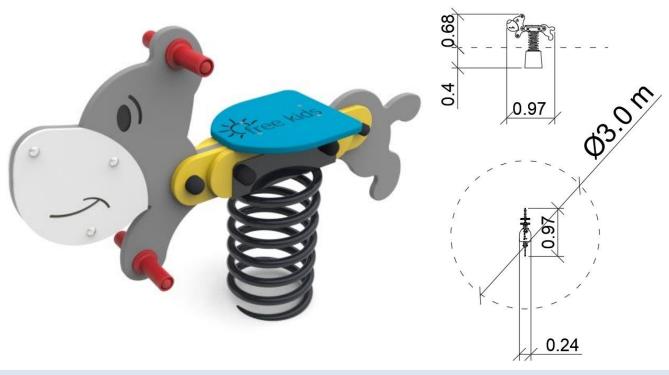

## **TECHNICAL DATA**

Maximum height fall Dimensions (W x L x H) Safety area dimensions Safety area Recommended safety surface 0,4 m 0,24 x 0,97 x 0,68 m Ø 3,0 m 7,1 m<sup>2</sup> According to norm 1176-1:2017