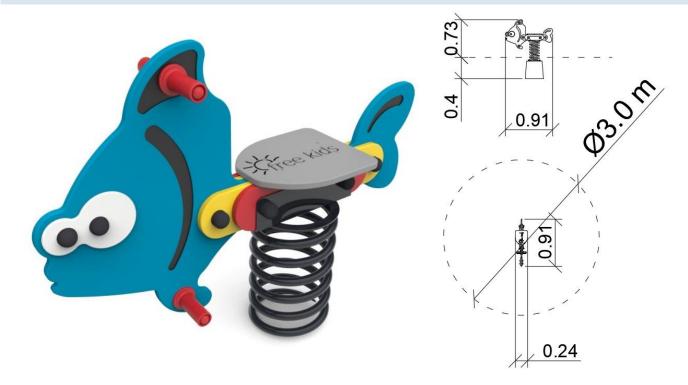

## **TECHNICAL DATA**

Maximum height fall 0,4 m

Dimensions (W x L x H) 0,24 x 0,91 x 0,73 m

Safety area dimensions  $\emptyset$  3,0 m Safety area  $7,1 \text{ m}^2$ 

Recommended safety surface According to norm 1176-1:2017